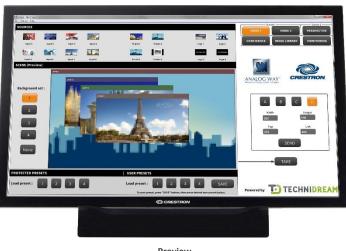

## Live video compositing made easy!

AW VideoCompositor for LiveCore<sup>™</sup> gives system integrators and developers all the tools they need to easily incorporate LiveCore<sup>™</sup> image processors video compositing into a single point of control Crestron<sup>®</sup> touch-screen application.

#### **Key features**

- Visualize all your screens with layers size and position (PRG or PRW)
- Use the touchscreen to resize or adjust layer position
- Visualize live sources with their dynamic thumbnail
- Drag and drop any source directly onto a layer
- Recall Presets or Master Presets and start seamless transitions
- Also compatible with Perspective Layer screens
- Change the native background instantly
- ▶ Configure the Monitoring mosaic with a simple flick of the finger
- Configure Confidence screen(s) layout and load Presets
- ► All Smart Graphics<sup>™</sup> modules can be customized to match the look and feel of your application
- ▶ Video Compositing Smart Graphics<sup>™</sup> module can be configured to match your exact screens configuration (pixel area, layers, ...)
- Compatible with 3-Series Crestron<sup>®</sup> control systems with Ethernet connection
- ▶ Compatible with any LiveCore<sup>™</sup> seamless switcher