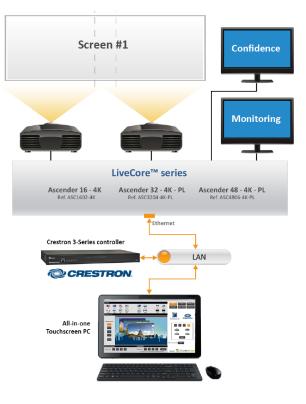

## Live video compositing made easy!

AW VideoCompositor for LiveCore<sup>™</sup> gives system integrators and developers all the tools they need to easily incorporate LiveCore<sup>™</sup> image processors video compositing into a single point of control Crestron<sup>®</sup> touch-screen application.

#### **Key features**

- Visualize all your screens with layers size and position (PRG or PRW)
- Use the touchscreen to resize or adjust layer position
- Visualize live sources with their dynamic thumbnail
- Drag and drop any source directly onto a layer
- Recall Presets or Master Presets and start seamless transitions
- Also compatible with Perspective Layer screens
- Change the native background instantly
- ▶ Configure the Monitoring mosaic with a simple flick of the finger
- Configure Confidence screen(s) layout and load Presets
- ► All Smart Graphics<sup>™</sup> modules can be customized to match the look and feel of your application
- ▶ Video Compositing Smart Graphics<sup>™</sup> module can be configured to match your exact screens configuration (pixel area, layers, ...)
- Compatible with 3-Series Crestron<sup>®</sup> control systems with Ethernet connection
- ▶ Compatible with any LiveCore<sup>™</sup> seamless switcher