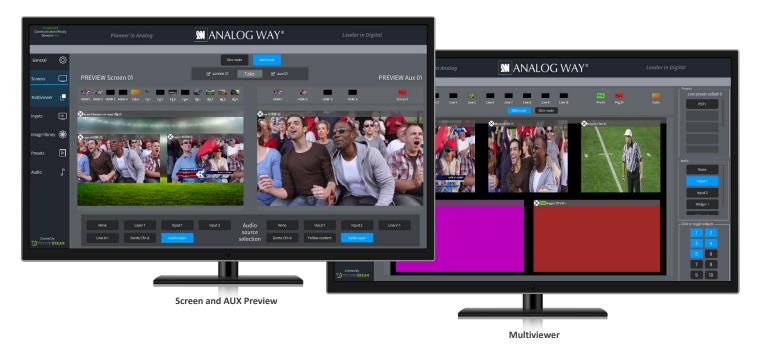

## Live video compositing made easy!

AW VideoCompositor for Midra<sup>™</sup> 4K gives system integrators and developers all the tools they need to easily incorporate Midra<sup>™</sup> 4K presentation switchers video compositing into a single point of control Crestron<sup>®</sup> touch-screen application.

## Key features

- Visualize your screens with layers size and position (PRG or PRW)
- ▶ Visualize your auxiliary output and easily select the source to display
- Use the touchscreen to resize or adjust layer position
- Visualize live sources with their dynamic thumbnail
- 2 modes for source selection: Drag & Drop or Select & Click
- Recall screen/aux memories or master memories and start transitions (Take)
- Change screen background instantly
- Configure multiviewer mosaic with a simple flick of the finger
- Route de-embedded audio channels or Dante input audio channels to your video outputs or Dante output audio channels
- ► The Video Compositing Smart Graphics<sup>™</sup> module can be customized to match the look and feel of your application
- ▶ The Video Compositing Smart Graphics<sup>™</sup> module can be configured to match your exact screens configuration (canvas size, layers, ...)
- ► Compatible with 3-Series and 4-Series Crestron<sup>®</sup> control systems with Ethernet connection
- ► Compatible with any Midra<sup>™</sup> 4K live presentation switcher (Eikos 4K, Pulse 4K, QuickMatrix 4K and QuickVu 4K)
- ► Also compatible with Midra<sup>™</sup> 4K Simulator (allowing programmers to create and test their program while waiting for access to the real Midra<sup>™</sup> 4K device)